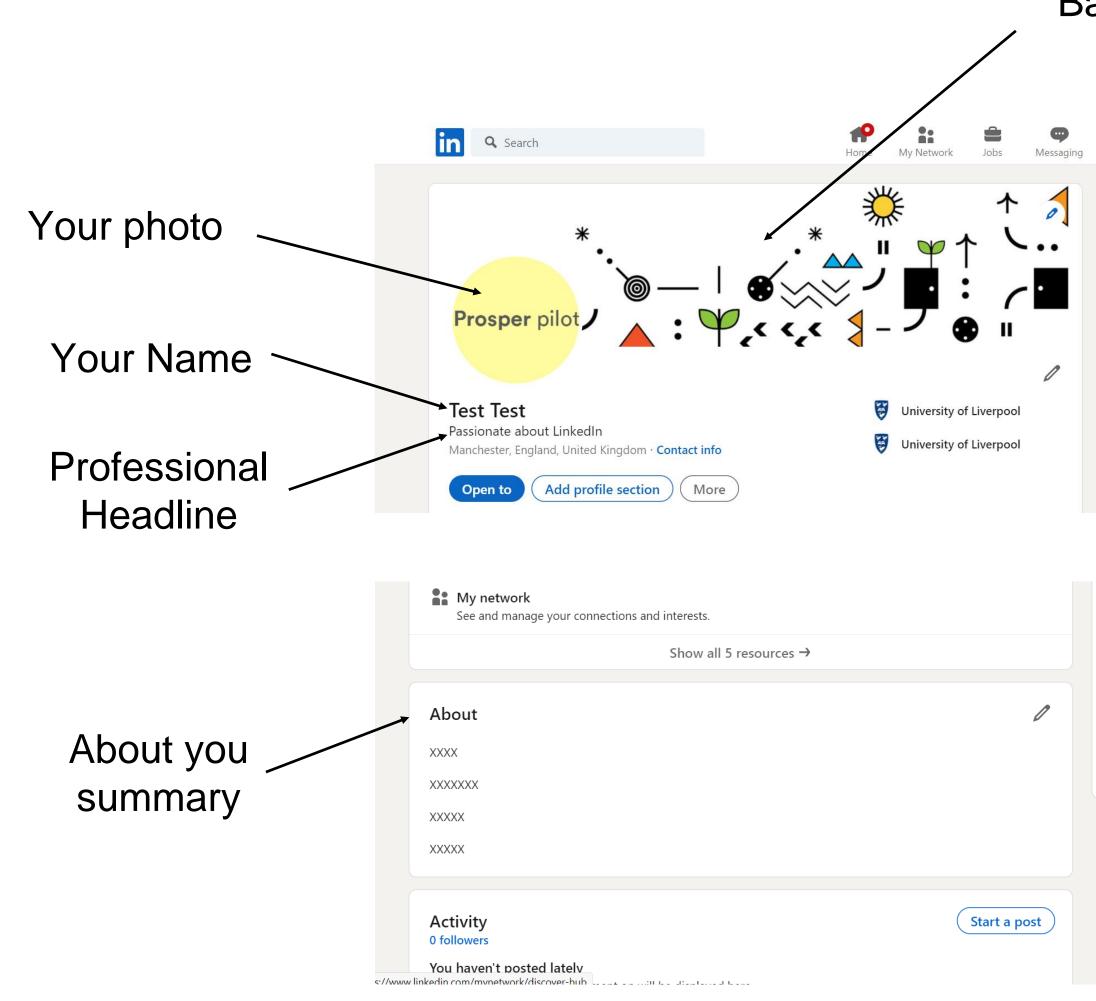

#### Background photo

- Experience Education Skills 

### **Profile photos**

- Does not need to be taken by a professional photographer, but it should be professional.
- Dress appropriate to the industry they are targeting.
- Remember to smile.
- Can be accompanied by an additional background photo (e.g. a speaking engagement; first slide of talk).

#### **Professional Headline**

Test Test Passionate about LinkedIn Manchester, England, United Kingdom · Contact info

#### Accompanies the name and photo in searches. It can be used to show up parts of someone's personality (who they are and what they care about)