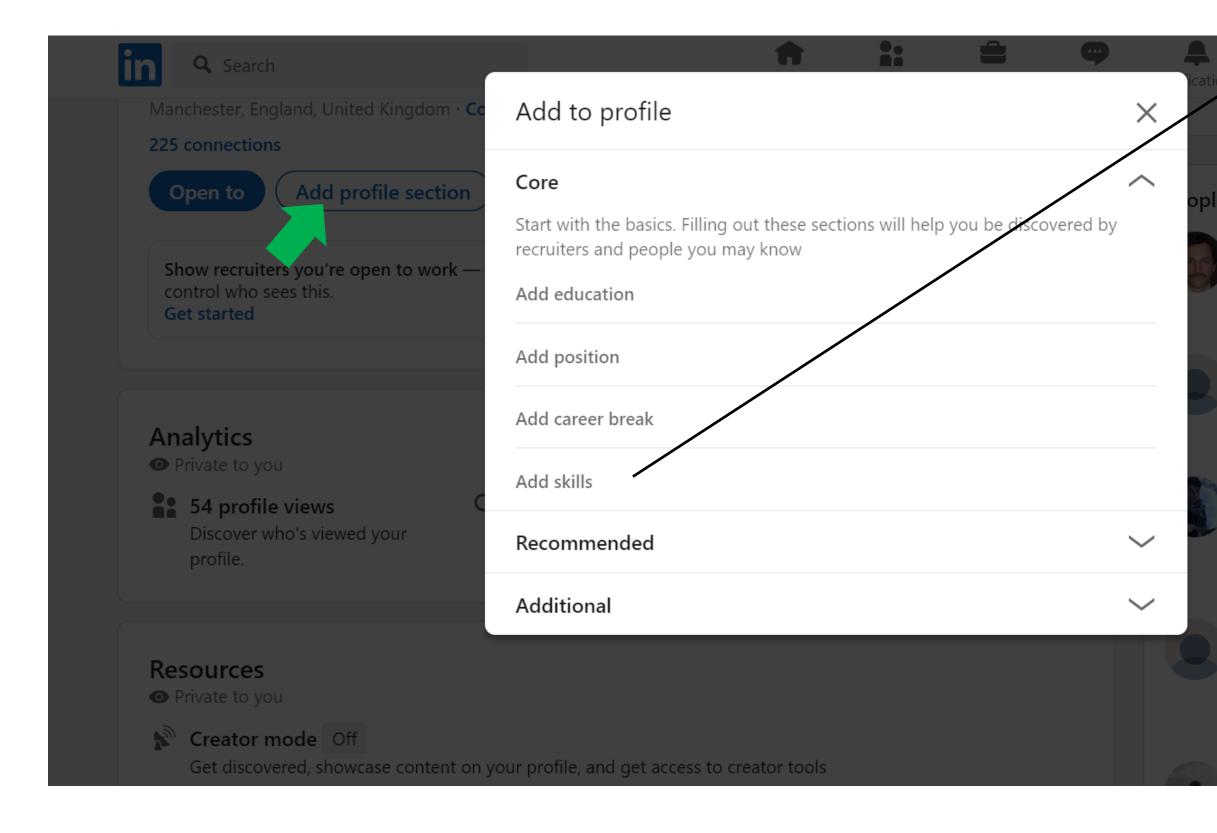

### Enhancing your profile: recommended sections

| Add to profile                                                                                | ×        |
|-----------------------------------------------------------------------------------------------|----------|
| Core                                                                                          | $\sim$   |
| Recommended                                                                                   |          |
| Completing these sections will increase your credibility and give you a<br>more opportunities | cress to |
| Add featured                                                                                  |          |
| Add licenses & certifications                                                                 |          |
| Add courses                                                                                   |          |
| Add recommendations                                                                           |          |
| Additional                                                                                    | $\sim$   |